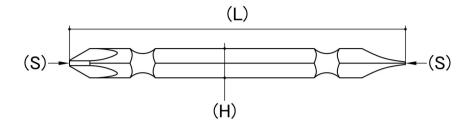

## **Slot / Phillips Double Ended Driver Bit**

Series: Standard Drive Type: Phillips / Slot Brand: Alpha Magnetised: Yes Material: Alloy Tool Steel System Of Measurement: Imperial

CAD drawings shown for graphic representation only.\*

| Size (S)  | Length (L)<br>(mm) | Hex Size (H)<br>(inches) | Slot Width (SW)<br>(mm) | Slot Depth (SD)<br>(mm) | Driver Bit Style | sku<br>(qfind) |
|-----------|--------------------|--------------------------|-------------------------|-------------------------|------------------|----------------|
|           | Nom                |                          |                         |                         |                  |                |
| SL4 + PH1 | 45                 | 1/4                      | 4                       | 0.55                    | Double Ended     | 11SL4PH145A    |
| SL6 + PH2 | 45                 | 1/4                      | 6                       | 1.00                    | Double Ended     | 11SL6PH245A    |
| SL8 + PH2 | 60                 | 1/4                      | 8                       | 1.25                    | Double Ended     | 11SL8PH260A    |